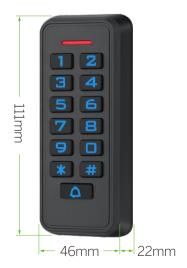

## Dimensions(mm)

S4A Industrial Co.,Limited

## Specifications

| Card Type         | EM              |
|-------------------|-----------------|
| User Capacity     | 10,000 users    |
| Voltage           | DC12-24V        |
| Read Range        | 2 ~ 5cm         |
| Door Relay Time   | 0 ~ 300s        |
| Wiegand Interface | Wiegand 26bits  |
| Support           | WIFI            |
| Dimension         | 111 x 46 x 22mm |